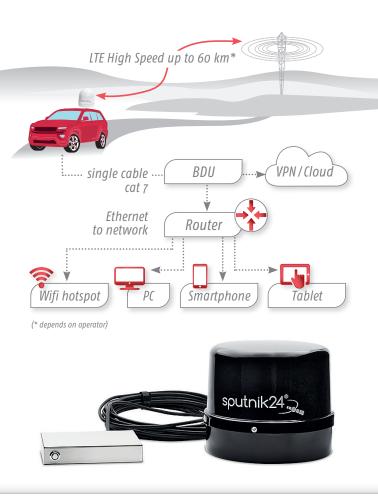

## LM 150 | LM 300 | LM 1200

| SYSTEM TYPE | LTE (4G) -3G high performance Internet<br>Terminal incl. Antennas, Modem, Router and<br>Firewall |
|-------------|--------------------------------------------------------------------------------------------------|
| Sub-Systems | Outdoor–Unit (ODU) and Below–Deck–Unit (BDU)                                                     |
| Connection  | Single CAT 6+ between ODU and BDU                                                                |

| ODU                                 |                                                                                                                           |
|-------------------------------------|---------------------------------------------------------------------------------------------------------------------------|
| Antennas                            | Diviersity and MIMO Antenna System,<br>Ultra-Wide-Band antenna with<br>RADAR Reflector<br>Frequency range: 0.1 GHz 12 GHz |
| SIM                                 | in ODU                                                                                                                    |
| Weight                              | 3.00 kg                                                                                                                   |
| Mounting                            | 4 x M8 stainless steel screws<br>OR 4 x magnetic mount á 25 kg                                                            |
| Size                                | Diameter 230 mm x Height 200 mm                                                                                           |
| Connection to BDU                   | CAT 6+ / CAT 7 Ethernet Cable                                                                                             |
| Maximum cable length                | 25 m                                                                                                                      |
| Power supply                        | Phantom type, through cable                                                                                               |
| Power consumption                   | 4 W during operation; 6 W peak during<br>power-up / LM 1200 12 W / 15 W                                                   |
| Operational ambient temperature     | -35°C +55°C                                                                                                               |
| Maximum permanent acceleration load | 2 g (linear vibration)                                                                                                    |
| Maximum peak acceleration load      | 25 g (single shock)                                                                                                       |

| BDU                             |                                                   |
|---------------------------------|---------------------------------------------------|
| Size                            | 170 mm x 125 mm x 30 mm                           |
| Weight                          | 500 g                                             |
| Operational ambient temperature | -25°C +45°C                                       |
| Power consumption               | 4 W during operation; 6 W peak during power-up    |
| Connections                     | Ethernet 1000 Base–T (2x)<br>DC 12 26 V<br>Ground |
| Power supply                    | DC 24 V   wallmount                               |